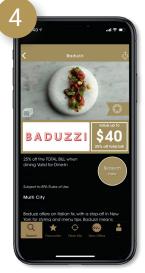

Ready to redeem? Just show the offer screen and press '**Redeem Now**' when it's time to pay.