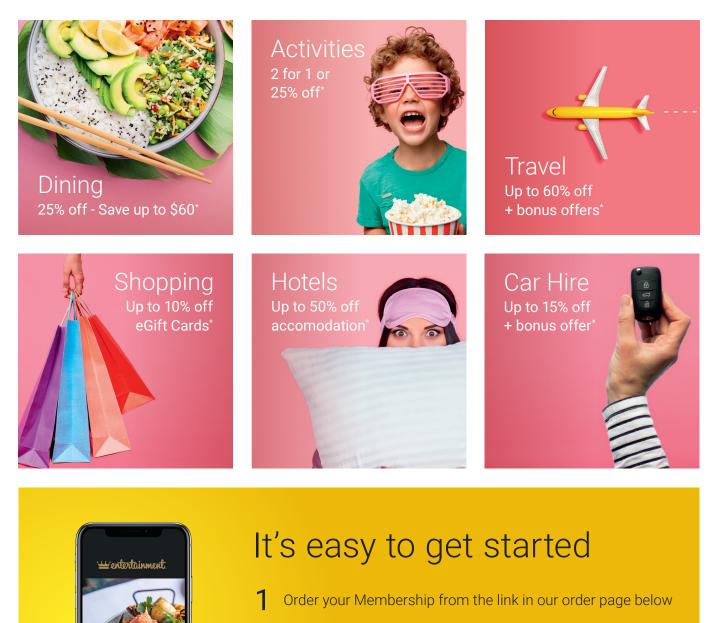

#### Discover your city's best savings

New offers are regularly added for more value all year round.

Choose a Multi City or Multi Plus to receive all 21 City Memberships across Australia, New Zealand and Bali.