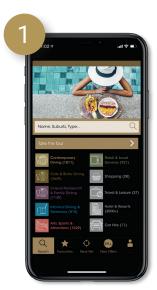

### Using the App is easy

You can easily search for offers by suburb, name or type; or tap the 'Near Me' icon at the bottom of the screen to instantly locate offers near by.

Easily search to view and find an offer or use a category to refine your search.

 Tap on the location icon to view offers on the map.

Tap on each offer to view full details. New offers are updated weekly.

The **'Near Me'** function helps locate offers in the map close to your exact location.