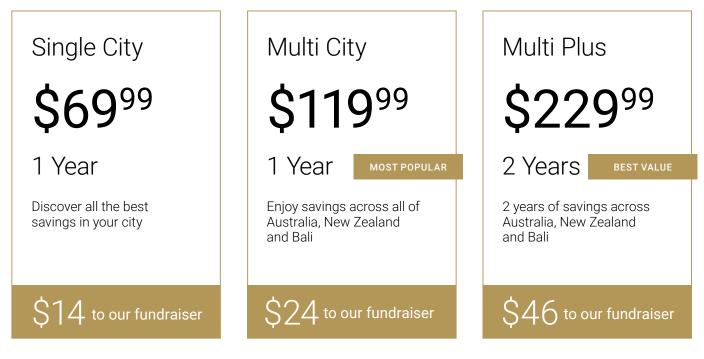

## Your Membership, your way!

We've launched 3 new Memberships so you choose the one that best suits you.

Memberships can start anytime – you'll always get a full 12 months of savings no matter when you purchase.

New offers are regularly added for more value all year round.

Choose a Multi City or Multi Plus to receive all 21 City Memberships across Australia, New Zealand and Bali.