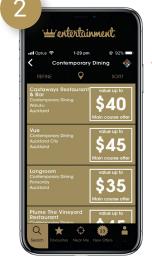

### Using the App is easy

You can easily search for offers by suburb, name or type; or tap the 'Near Me' icon at the bottom of the screen to instantly locate offers near by.

Easily search to view and find an offer or use a category to refine your search.

 Tap on the location icon to view offers on the map.

Tap on each offer to view full details. New offers are updated weekly.

The **'Near Me'** function helps locate offers in the map close to your exact location.