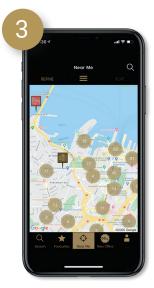

 Tap on the location icon to view offers on the map.

Tap on each offer to view full details. New offers are updated weekly.

The **'Near Me'** function helps locate offers in the map close to your exact location.