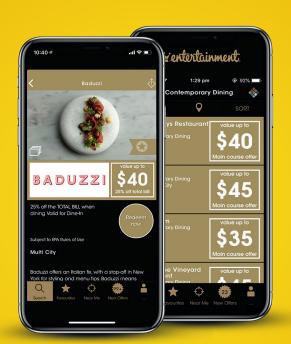

#### The Entertainment Membership App

We've built the best things about the iconic Entertainment Book into our new Memberships available on the App.

Your Membership App allows you to conveniently search, save and redeem thousands of offers near you in an instant.

### Using the App is easy

You can easily search for offers by suburb, name or type; or tap the 'Near Me' icon at the bottom of the screen to instantly locate offers near by.

Easily search to view and find an offer or use a category to refine your search.

 Tap on the location icon to view offers on the map.

Tap on each offer to view full details. New offers are updated weekly.

The **'Near Me'** function helps locate offers in the map close to your exact location.

Ready to redeem? Just show the offer screen and press '**Redeem Now**' when it's time to pay.